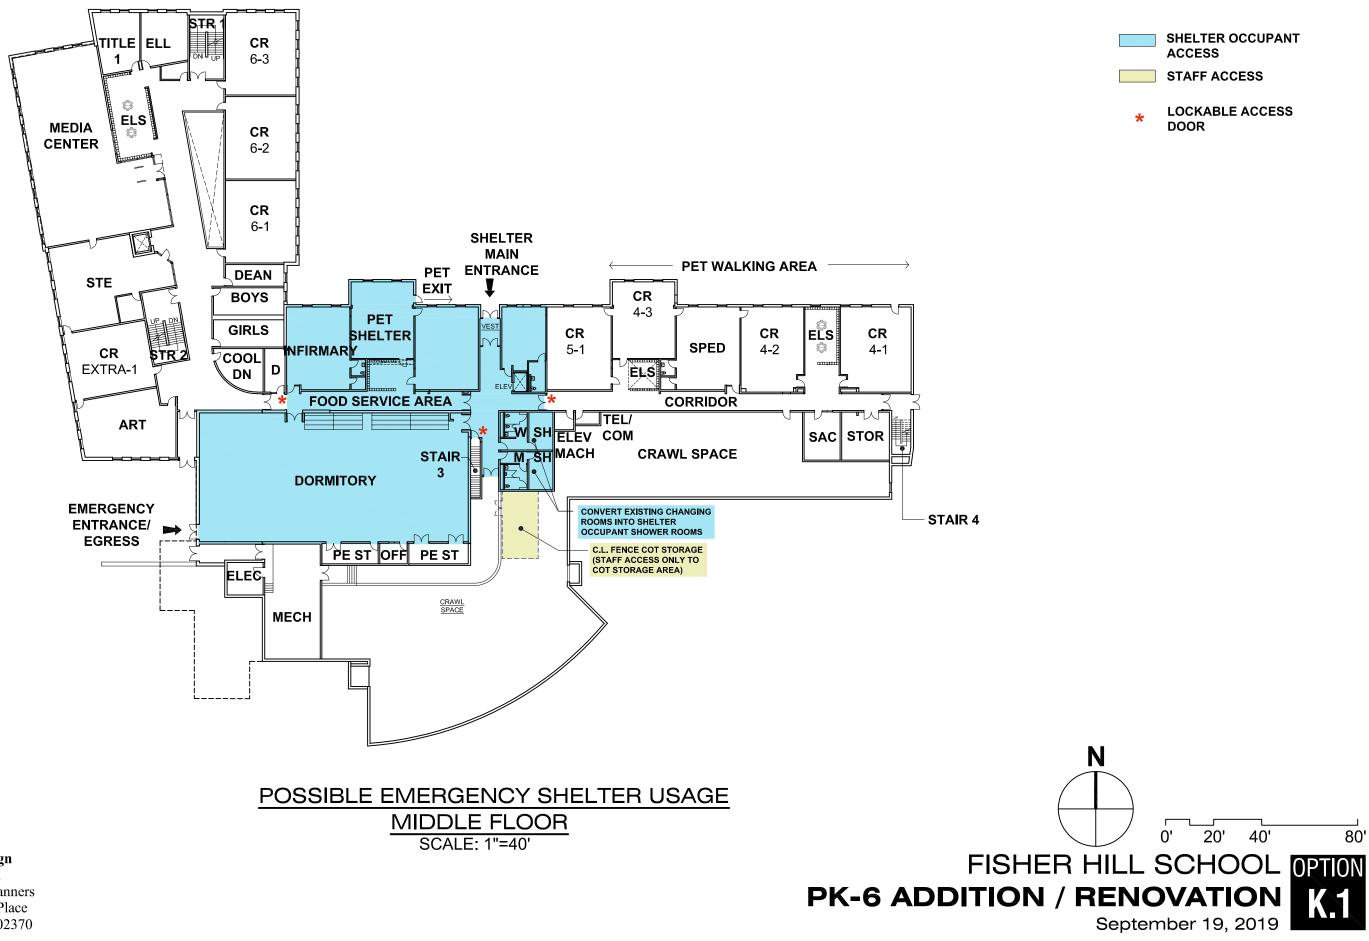

SHELTER OCCUPANT ACCESS

STAFF ACCESS

POSSIBLE EMERGENCY SHELTER USAGE

**UPPER FLOOR** SCALE: 1"=40'

### Associates, Inc. Architects & Planners 60 Ledgewood Place Rockland, MA 02370

LOCKABLE ACCESS \* DOOR

STAIR 4