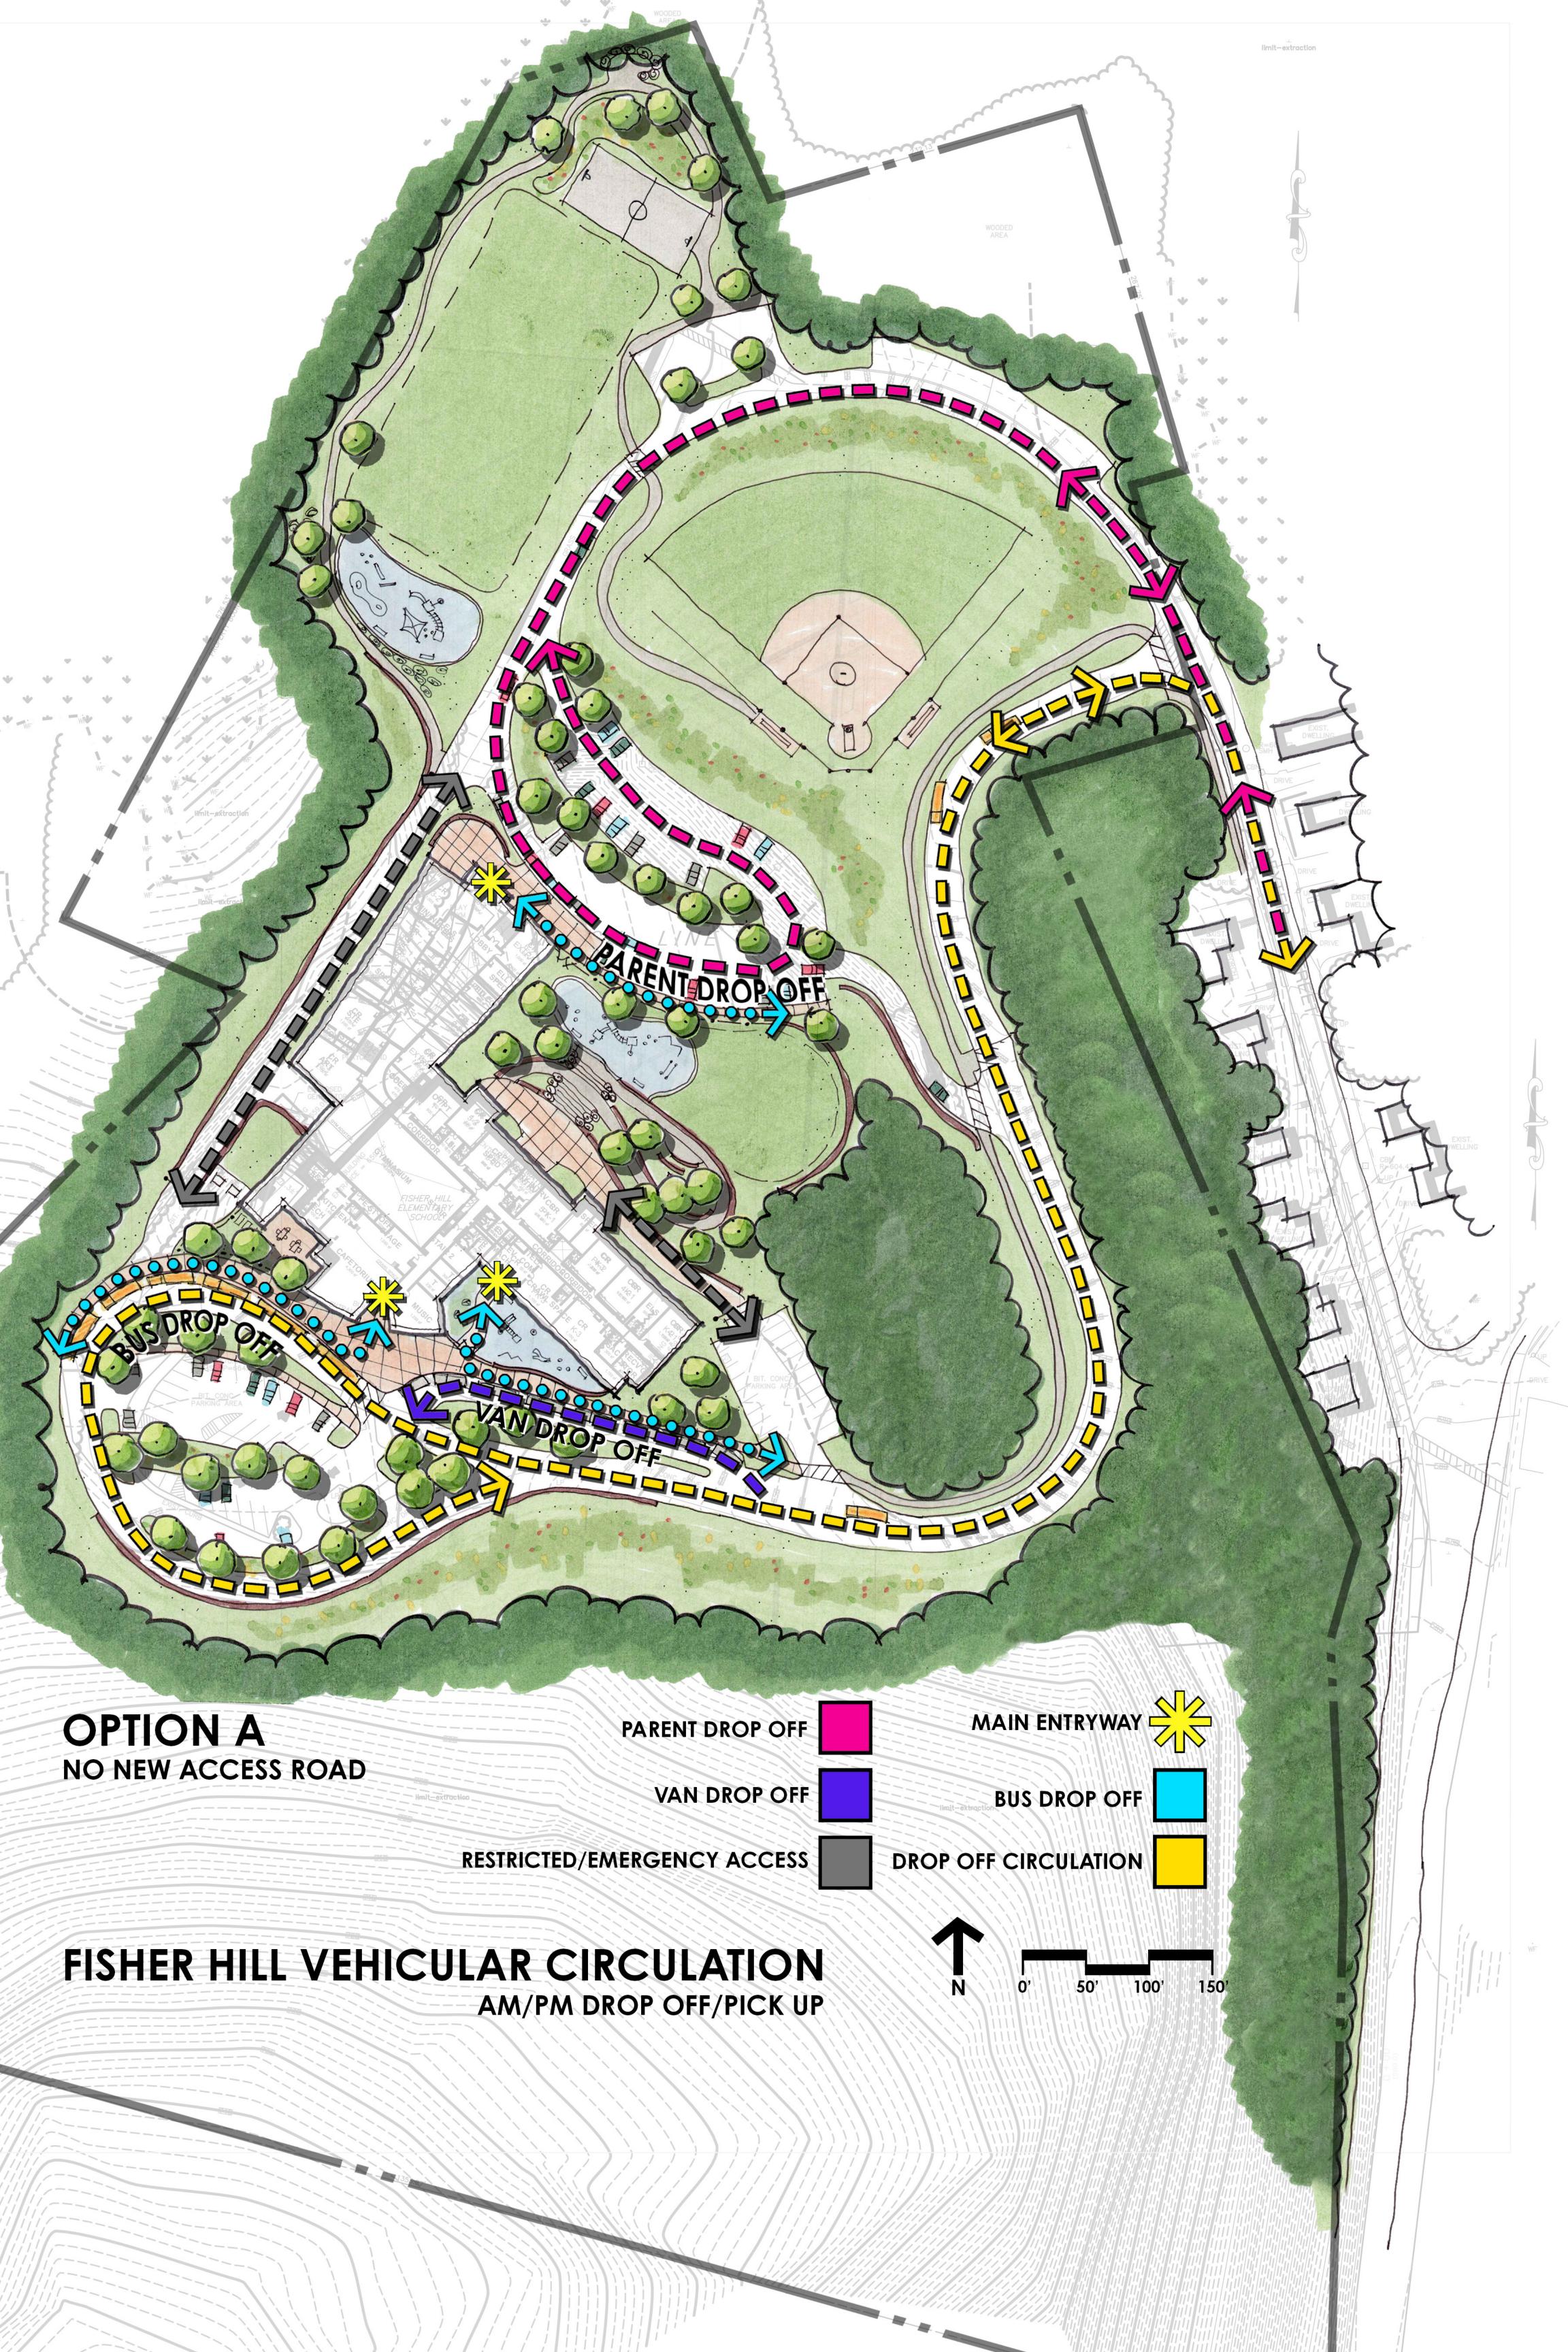

ood Place Rockland, MA 02370

ADMINISTRATION ART & MUSIC **CAFETERIA & KITCHEN** PK / K CLASSROOMS 1st - 6th GRADE CLASSROOMS **GYMNASIUM / LOCKER ROOMS** / PE STORAGE / PE OFFICE LIBRARY / MEDIA CENTER NURSE SPED MECHANICAL / CUSTODIAL / BATHROOMS ADDITIONAL SPACE







- ADMINISTRATION
- **ART & MUSIC**











**Raymond Design** Associates, Inc. Architects & Planners 60 Ledgewood Place Rockland, MA 02370

RDA













**GROUND FLOOR** 

SCALE: 1"=40'



**Raymond Design** Associates, Inc. Architects & Planners 60 Ledgewood Place Rockland, MA 02370



SHELTER OCCUPANT ACCESS

STAFF ACCESS







POSSIBLE EMERGENCY SHELTER USAGE

**UPPER FLOOR** SCALE: 1"=40'



### Associates, Inc. Architects & Planners 60 Ledgewood Place Rockland, MA 02370



LOCKABLE ACCESS \* DOOR

STAIR 4