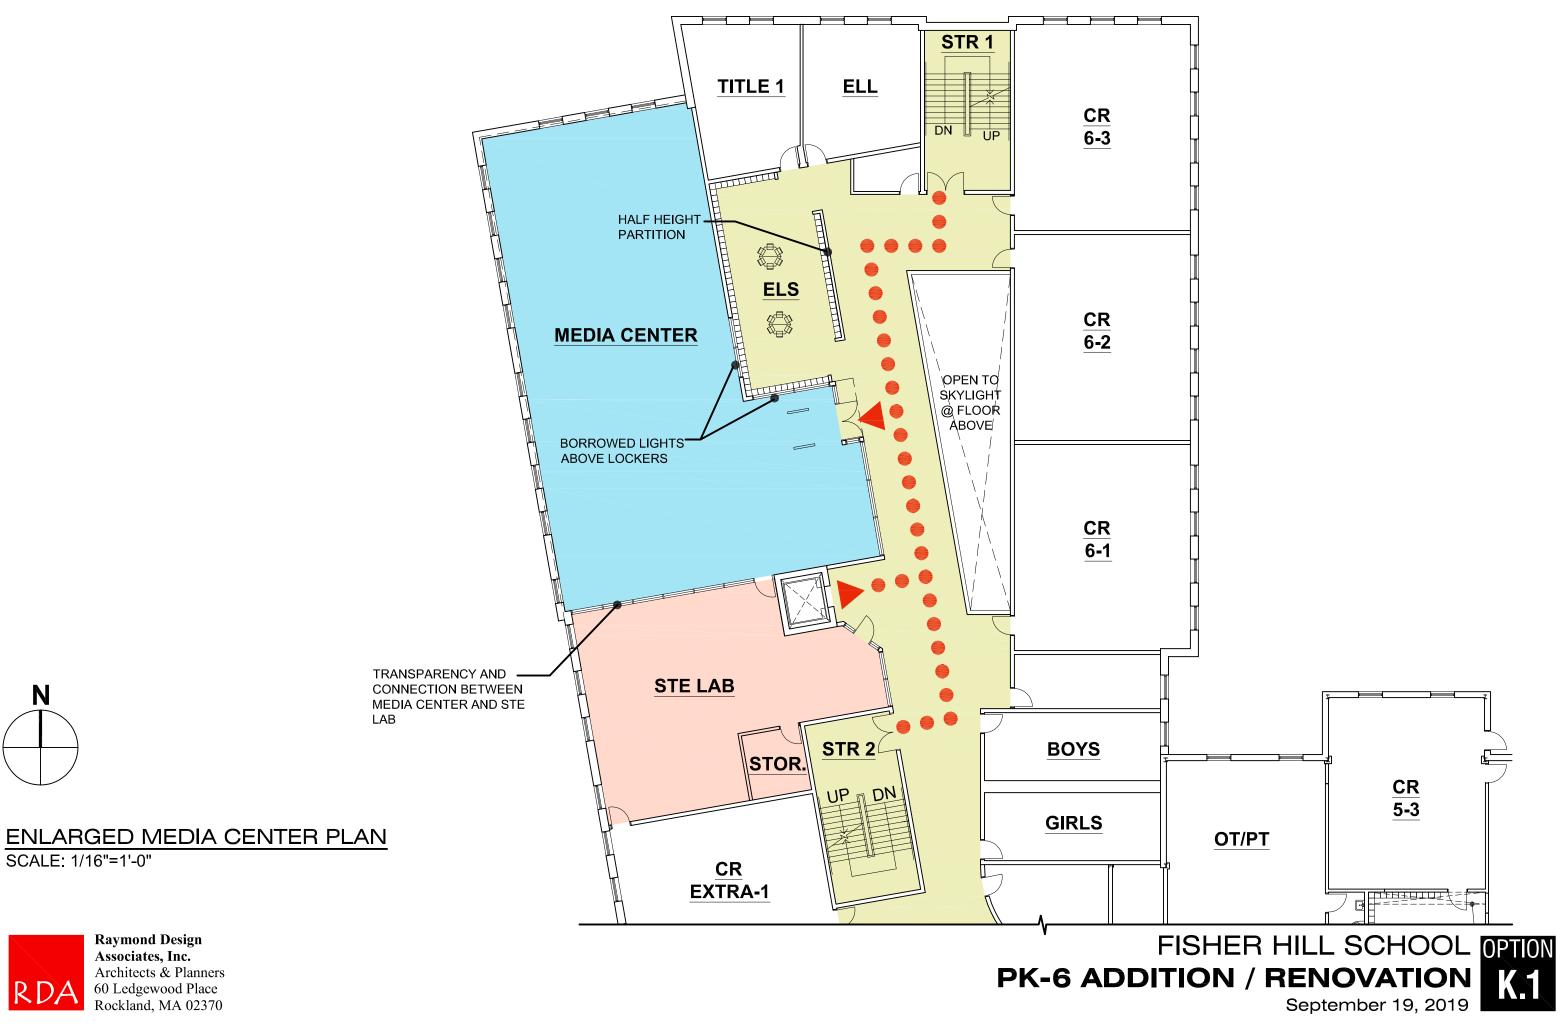

# **PROJECT TIMELINE**

### **Overall Project Timeline**



## Current Phase: Preferred Schematic Report (Enlarged)

Milestones and Key Dates for the Remainder of this Phase:



Deadline to Submit PSR to MSBA 10/30/19



**GROUND FLOOR** SCALE: 1"=40'



**Raymond Design** Associates, Inc. Architects & Planners 60 Ledgewood Place Rockland, MA 02370

ADMINISTRATION ART & MUSIC **CAFETERIA & KITCHEN** PK / K CLASSROOMS 1st - 6th GRADE CLASSROOMS **GYMNASIUM / LOCKER ROOMS** / PE STORAGE / PE OFFICE LIBRARY / MEDIA CENTER NURSE SPED MECHANICAL / CUSTODIAL / BATHROOMS ADDITIONAL SPACE







- ADMINISTRATION
- **ART & MUSIC**











**Raymond Design** Associates, Inc. Architects & Planners 60 Ledgewood Place Rockland, MA 02370

RDA













**GROUND FLOOR** 

SCALE: 1"=40'



**Raymond Design** Associates, Inc. Architects & Planners 60 Ledgewood Place Rockland, MA 02370



SHELTER OCCUPANT ACCESS

STAFF ACCESS







POSSIBLE EMERGENCY SHELTER USAGE

**UPPER FLOOR** SCALE: 1"=40'



### Associates, Inc. Architects & Planners 60 Ledgewood Place Rockland, MA 02370



LOCKABLE ACCESS \* DOOR

STAIR 4