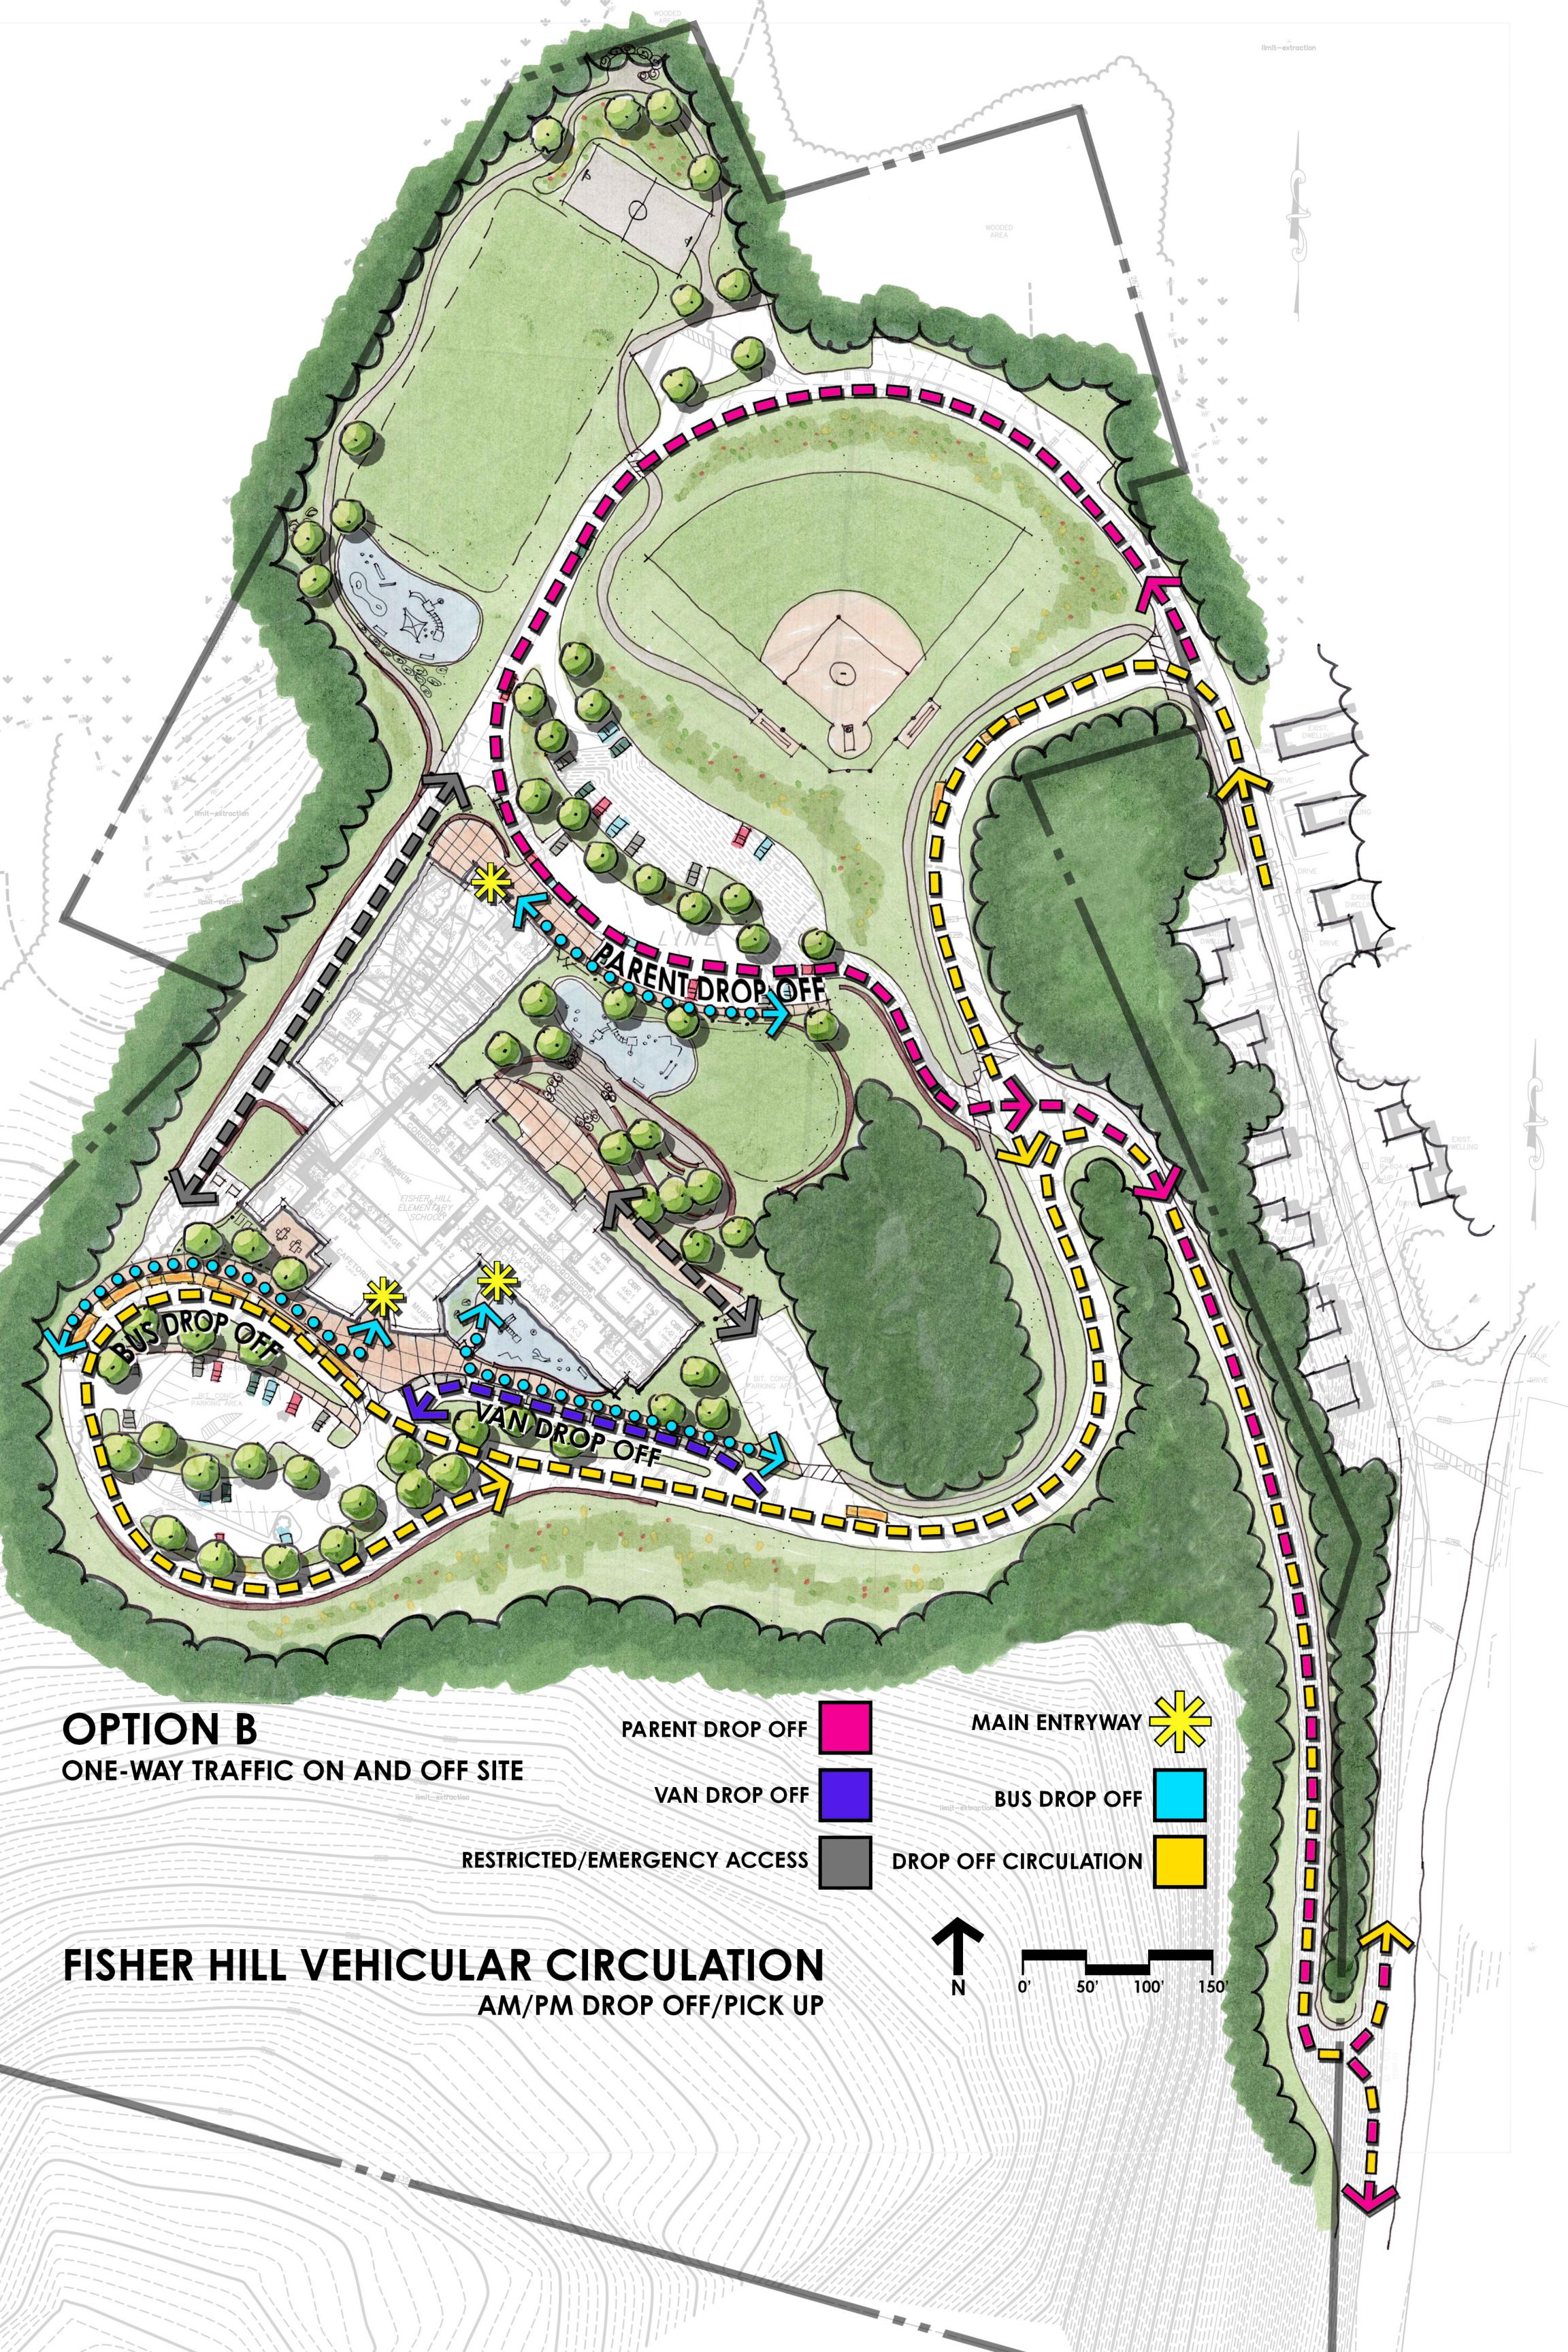

## Current Phase: Preferred Schematic Report (Enlarged)

Milestones and Key Dates for the Remainder of this Phase:

Deadline to Submit PSR to MSBA 10/30/19

**GROUND FLOOR** SCALE: 1"=40'

**Raymond Design** Associates, Inc. Architects & Planners 60 Ledgewood Place Rockland, MA 02370