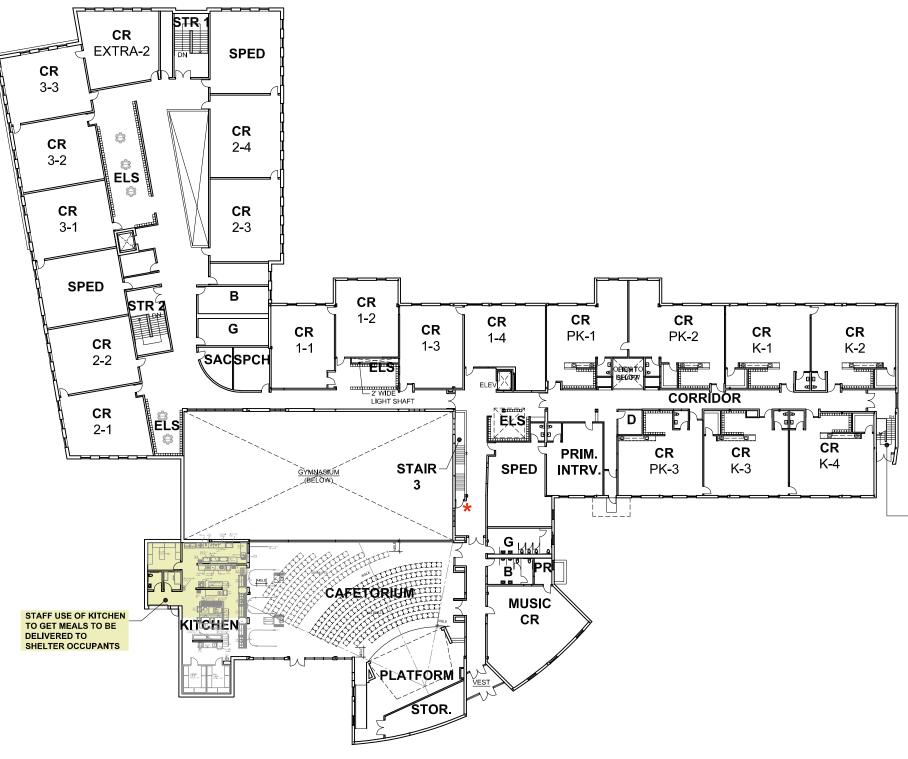

SHELTER OCCUPANT ACCESS

STAFF ACCESS

POSSIBLE EMERGENCY SHELTER USAGE

**UPPER FLOOR** SCALE: 1"=40'