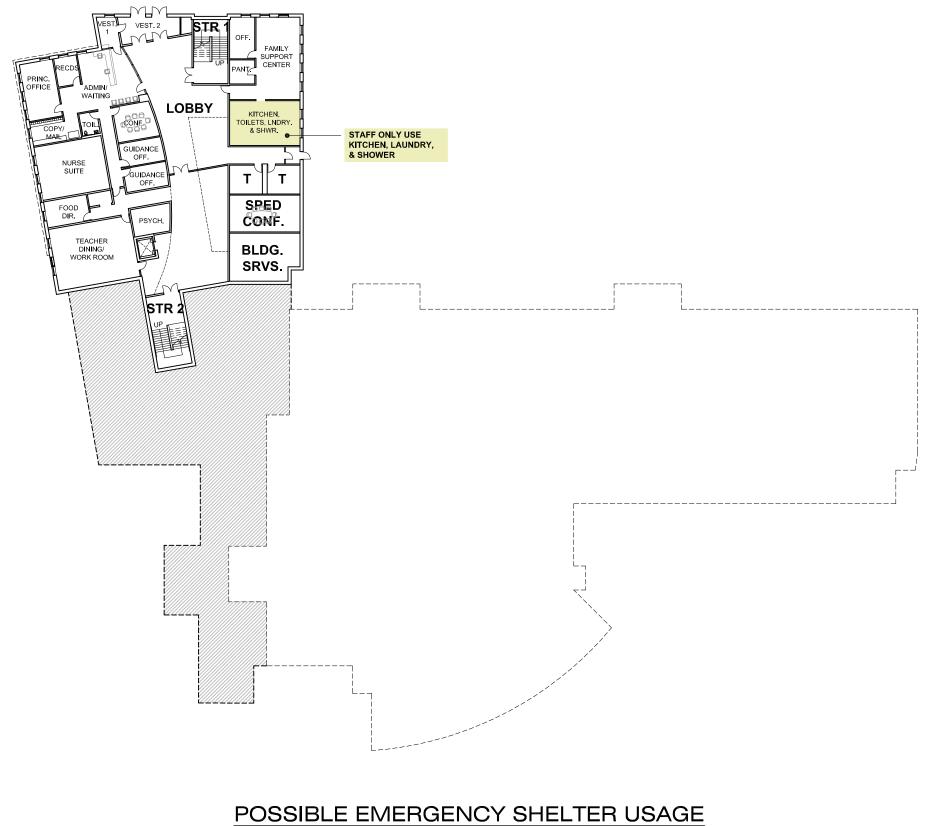

SHELTER OCCUPANT ACCESS

STAFF ACCESS

POSSIBLE EMERGENCY SHELTER USAGE

**UPPER FLOOR** SCALE: 1"=40'