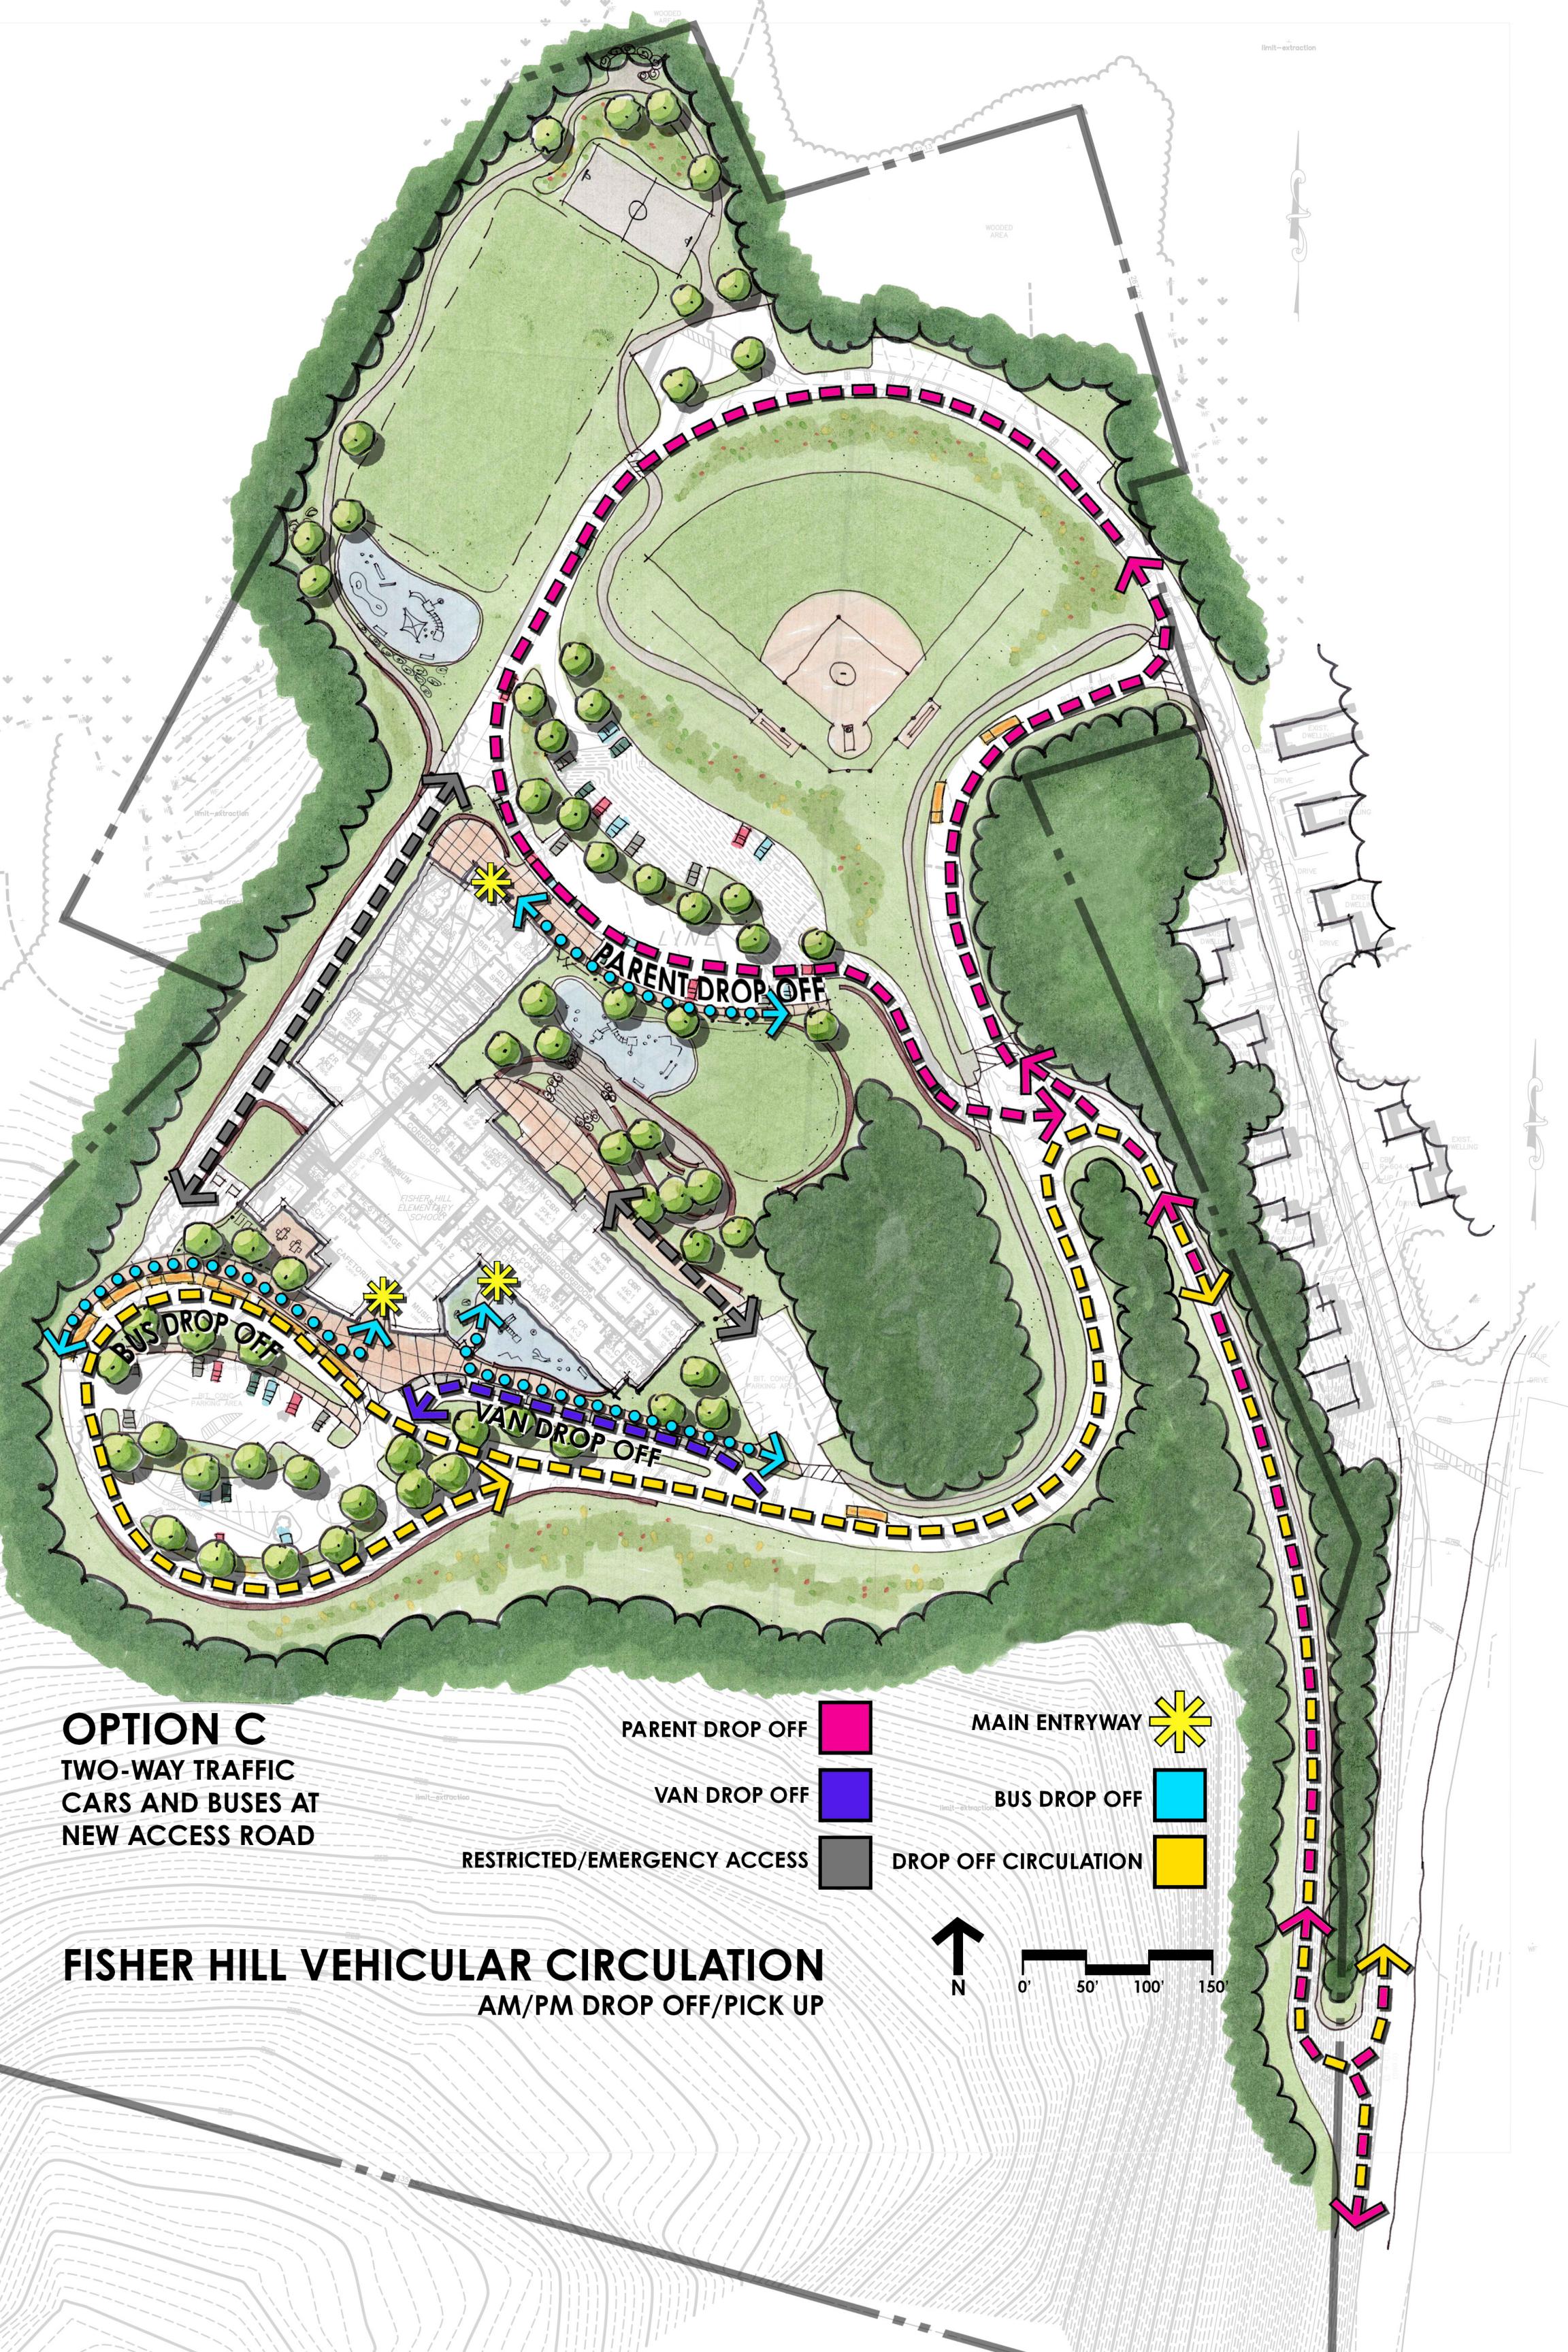

## Current Phase: Preferred Schematic Report (Enlarged)

Milestones and Key Dates for the Remainder of this Phase:

Deadline to Submit PSR to MSBA 10/30/19

**GROUND FLOOR** SCALE: 1"=40'

**Raymond Design** Associates, Inc. Architects & Planners 60 Ledgewood Place Rockland, MA 02370