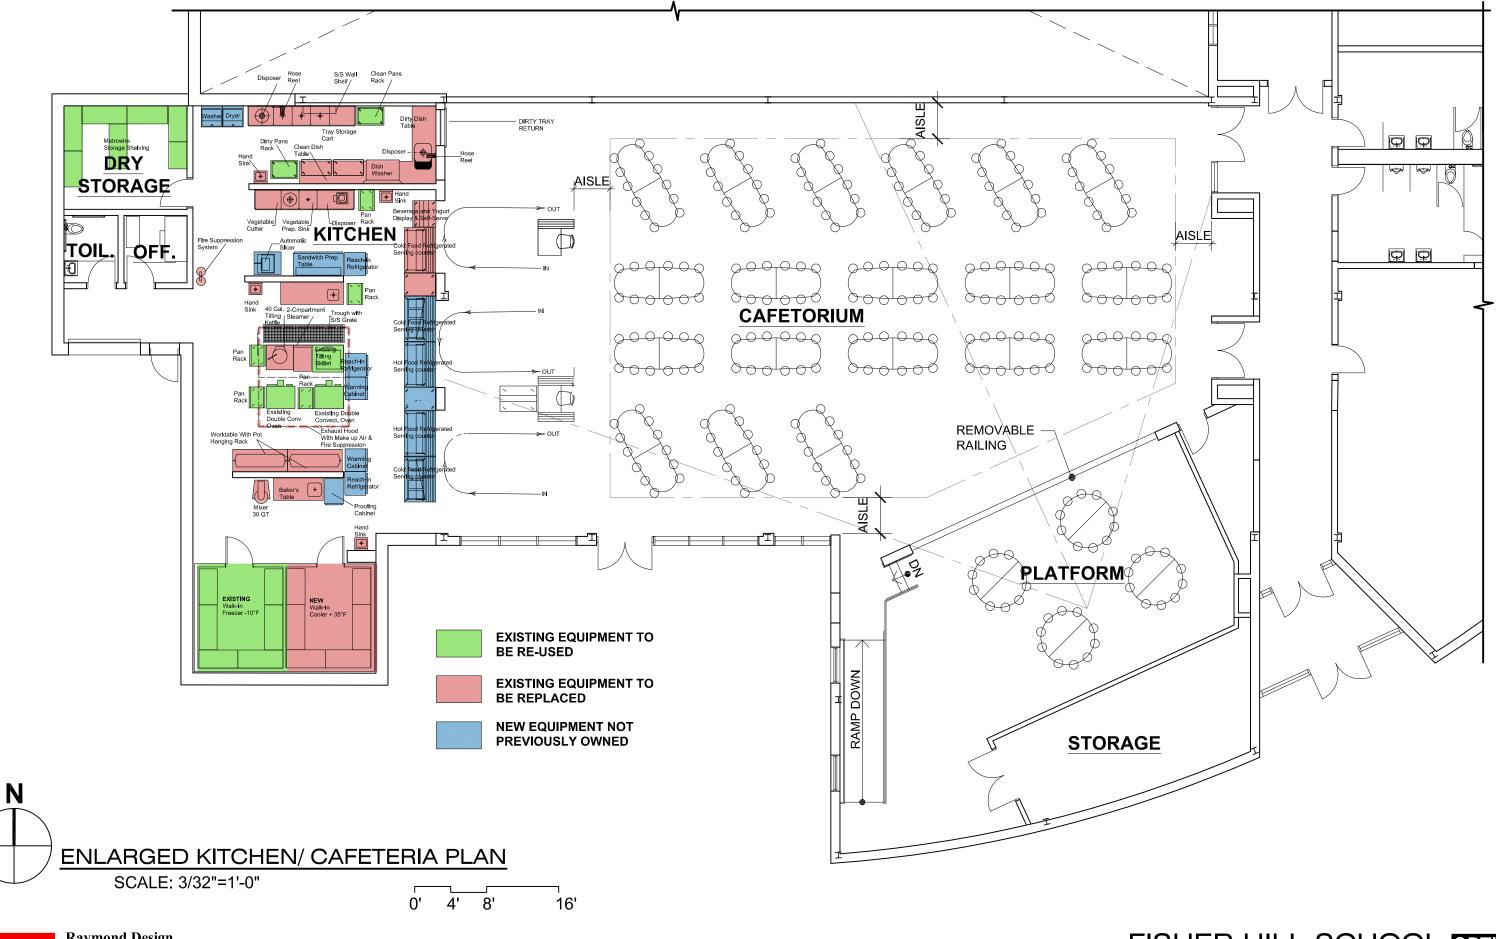

# **PROJECT TIMELINE**

### **Overall Project Timeline**



## Current Phase: Preferred Schematic Report (Enlarged)

Milestones and Key Dates for the Remainder of this Phase:



Deadline to Submit PSR to MSBA 10/30/19



**GROUND FLOOR** SCALE: 1"=40'



**Raymond Design** Associates, Inc. Architects & Planners 60 Ledgewood Place Rockland, MA 02370

ADMINISTRATION ART & MUSIC **CAFETERIA & KITCHEN** PK / K CLASSROOMS 1st - 6th GRADE CLASSROOMS **GYMNASIUM / LOCKER ROOMS** / PE STORAGE / PE OFFICE LIBRARY / MEDIA CENTER NURSE SPED MECHANICAL / CUSTODIAL / BATHROOMS ADDITIONAL SPACE







- ADMINISTRATION
- **ART & MUSIC**











**Raymond Design** Associates, Inc. Architects & Planners 60 Ledgewood Place Rockland, MA 02370

RDA













**GROUND FLOOR** 

SCALE: 1"=40'



**Raymond Design** Associates, Inc. Architects & Planners 60 Ledgewood Place Rockland, MA 02370



SHELTER OCCUPANT ACCESS

STAFF ACCESS







POSSIBLE EMERGENCY SHELTER USAGE

**UPPER FLOOR** SCALE: 1"=40'



### Associates, Inc. Architects & Planners 60 Ledgewood Place Rockland, MA 02370



LOCKABLE ACCESS \* DOOR

STAIR 4